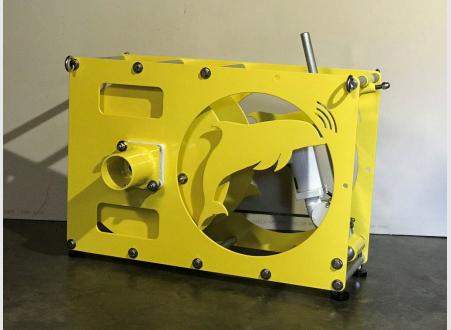

### **Specifications:**

Voltage Options: 12/24 VDC, 120/220 AC Gear Motor Options: .50, .75 and 1 HP 6061-T6 Aluminum w/stainless steel hardware Belt Driven Drum Core: 10.75" Diameter Drum Flange Diameter: 20-24.5" Drum Core Length: 8-11" Drum Capacity: 200-400M .332 cable/2" freeboard

#### **Dimensions:**

Weight: Approx. 110-160lbs Frame Width: 12-16" Frame Length: 37" Frame Height: 26" Slip Ring Guard Protrudes 6.5"