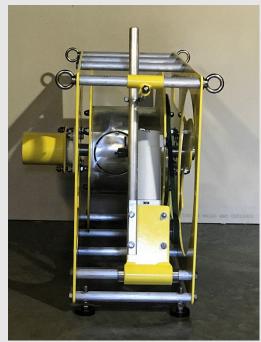

### **Specifications:**

Voltage Options: 12/24 VDC, 120/220 AC Gear Motor Options: .50, .75 and 1 HP 6061-T6 Aluminum w/stainless steel hardware Belt Driven Drum Core: 10.75" Diameter Drum Flange Diameter: 20-24.5" Drum Core Length: 8-11" Drum Capacity: 200-400M .332 cable/2" freeboard

#### **Dimensions:**

Weight: Approx. 110-160lbs Frame Width: 12-16" Frame Length: 37" Frame Height: 26" Slip Ring Guard Protrudes 6.5"