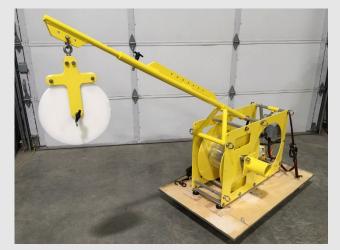

## **Options:**

Variable Speed Motor Controller on AC options Variable Bluetooth Motor Control (12VDC only) Boom Extension String Block Custom Powder Coating Colors Custom Water Cut Side Panels